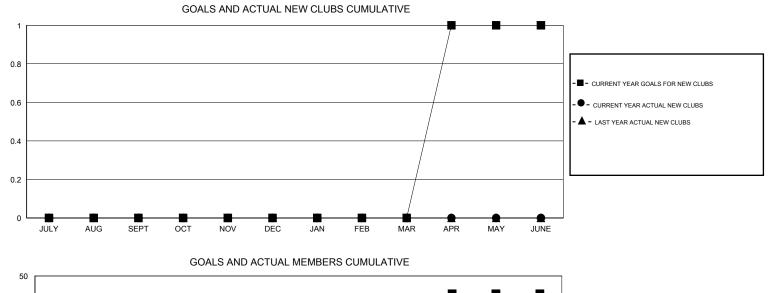

## GMT: GARY ANDERSON

| LOCATION MICHIGAN |
|-------------------|
|-------------------|

|               |                  | Clubs               |                            |                             | Members               |                    |                       |                              |                             |  |
|---------------|------------------|---------------------|----------------------------|-----------------------------|-----------------------|--------------------|-----------------------|------------------------------|-----------------------------|--|
|               | RESU             | LTS FOR 2013-2014   |                            |                             | RESULTS FOR 2013-2014 |                    |                       |                              |                             |  |
| QUARTER       | NEW CLUB<br>GOAL | ACTUAL NEW<br>CLUBS | ACTUAL<br>DROPPED<br>CLUBS | ACTUAL NET<br>GAIN/<br>LOSS | QUARTER               | NEW MEMBER<br>GOAL | ACTUAL NEW<br>MEMBERS | ACTUAL<br>DROPPED<br>MEMBERS | ACTUAL NET<br>GAIN/<br>LOSS |  |
| JULY/AUG/SEPT | 0                | 0                   | 0                          | 0                           | JULY/AUG/SEPT         | 9                  | 23                    | 29                           | -6                          |  |
| OCT/NOV/DEC   | 0                | 0                   | 0                          | 0                           | OCT/NOV/DEC           | 3                  | 13                    | 38                           | -25                         |  |
| JAN/FEB/MAR   | 0                | 0                   | 0                          | 0                           | JAN/FEB/MAR           | 8                  | 7                     | 13                           | -6                          |  |
| APR/MAY/JUNE  | 1                | 0                   | 0                          | 0                           | APR/MAY/JUNE          | 22                 | 0                     | 0                            | 0                           |  |