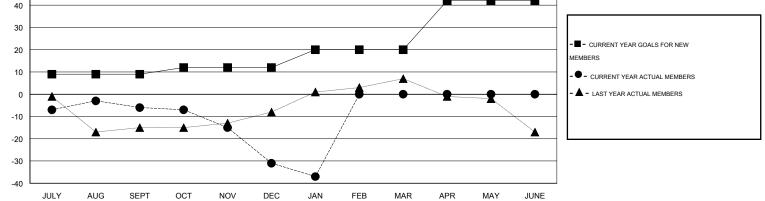

## GMT: GARY ANDERSON

| LOCATION MICHIGAN |
|-------------------|
|-------------------|

|               |                  | Clubs               |                            |                             | Members               |                    |                       |                              |                             |  |
|---------------|------------------|---------------------|----------------------------|-----------------------------|-----------------------|--------------------|-----------------------|------------------------------|-----------------------------|--|
|               | RESU             | LTS FOR 2013-2014   |                            |                             | RESULTS FOR 2013-2014 |                    |                       |                              |                             |  |
| QUARTER       | NEW CLUB<br>GOAL | ACTUAL NEW<br>CLUBS | ACTUAL<br>DROPPED<br>CLUBS | ACTUAL NET<br>GAIN/<br>LOSS | QUARTER               | NEW MEMBER<br>GOAL | ACTUAL NEW<br>MEMBERS | ACTUAL<br>DROPPED<br>MEMBERS | ACTUAL NET<br>GAIN/<br>LOSS |  |
| JULY/AUG/SEPT | 0                | 0                   | 0                          | 0                           | JULY/AUG/SEPT         | 9                  | 23                    | 29                           | -6                          |  |
| OCT/NOV/DEC   | 0                | 0                   | 0                          | 0                           | OCT/NOV/DEC           | 3                  | 13                    | 38                           | -25                         |  |
| JAN/FEB/MAR   | 0                | 0                   | 0                          | 0                           | JAN/FEB/MAR           | 8                  | 7                     | 13                           | -6                          |  |
| APR/MAY/JUNE  | 1                | 0                   | 0                          | 0                           | APR/MAY/JUNE          | 22                 | 0                     | 0                            | 0                           |  |